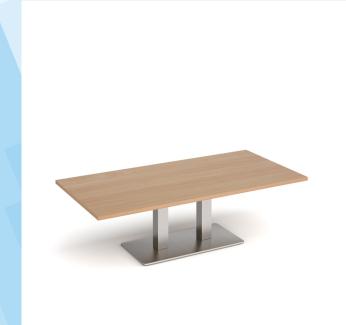

## PRODUCT DATA SHEET

Eros rectangular coffee table with flat brushed steel rectangular base and twin uprights 1600mm x 800mm - beech

## ECR1600-BS-B

Eros tables have the right proportions, flawless surfaces and a solid foundation, featuring a sturdy, rectangular base and twin uprights available in black, brushed steel and white that offer the ultimate in strength and stability. Eros has a simple yet stylish design which can be used as a dining table or as a meeting table in any traditional or modern breakout space or dining area.

## PRODUCT FEATURES

- Rectangular coffee tables with flat rectangular base and twin uprights
- Base and columns available in black, brushed steel and white
  25mm table tops available in beech, barcelona walnut, grey oak, kendal oak, oak and white, with MTO laminate option
- Versatile and adaptable tables offer users a comfortable dining position for eating
- Range of rectangular tables which will add charm and warmth to any office breakout room or café area
- Boasting an uncomplicated design and exceptional stability

## **DIMENSIONS & SPECIFICATIONS**

Width **Depth** Height 490mm 1600mm 800mm

> RRP: £649.00 Bar Code: 5019904567750

Conforms to:

Colour: Beech Warranty: 2 years Pack Quantity: 1 Weight (Kg): 22.00