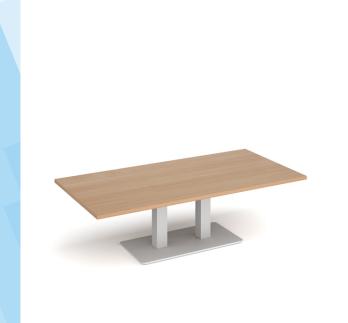

## PRODUCT DATA SHEET

Eros rectangular coffee table with flat white rectangular base and twin uprights 1600mm x 800mm - beech

## ECR1600-WH-B

Eros tables have the right proportions, flawless surfaces and a solid foundation, featuring a sturdy, rectangular base and twin uprights available in black, brushed steel and white that offer the ultimate in strength and stability. Eros has a simple yet stylish design which can be used as a dining table or as a meeting table in any traditional or modern breakout space or dining area.

## PRODUCT FEATURES

- Rectangular coffee tables with flat rectangular base and twin uprights
- Base and columns available in black, brushed steel and white
  25mm table tops available in beech, barcelona walnut, grey oak, kendal oak, oak and white, with MTO laminate option
- Versatile and adaptable tables offer users a comfortable dining position for eating
- Range of rectangular tables which will add charm and warmth to any office breakout room or café area
- Boasting an uncomplicated design and exceptional stability