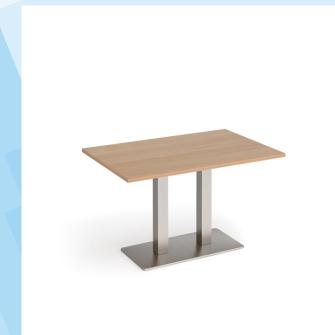

## PRODUCT DATA SHEET

Eros rectangular dining table with flat brushed steel rectangular base and twin uprights 1200mm x 800mm - beech

## EDR1200-BS-B

Eros tables have the right proportions, flawless surfaces and a solid foundation, featuring a sturdy, rectangular base and twin uprights available in black, brushed steel and white that offer the ultimate in strength and stability. Eros has a simple yet stylish design which can be used as a dining table or as a meeting table in any traditional or modern breakout space or dining area.

## PRODUCT FEATURES

- Rectangular dining or meeting tables with flat rectangular base and twin uprights
- Base and columns available in black, brushed steel and white
  25mm table tops available in beech, barcelona walnut, grey oak, kendal oak, oak and white, with MTO laminate option
- Versatile and adaptable tables offer users a comfortable dining position for eating
- Range of rectangular tables which will add charm and warmth to any office breakout room or café area
- Boasting an uncomplicated design and exceptional stability

## **DIMENSIONS & SPECIFICATIONS**

Width **Depth** Height 725mm 1200mm 800mm

> RRP: £622.00 Bar Code: 5019904567934

Conforms to:

Colour: Beech Warranty: 2 years Pack Quantity: 1 Weight (Kg):