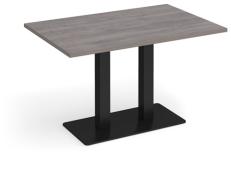

## **PRODUCT DATA SHEET**

Eros rectangular dining table with flat black rectangular base and twin uprights 1200mm x 800mm - grey oak

## EDR1200-K-GO

Eros tables have the right proportions, flawless surfaces and a solid foundation, featuring a sturdy, rectangular base and twin uprights available in black, brushed steel and white that offer the ultimate in strength and stability. Eros has a simple yet stylish design which can be used as a dining table or as a meeting table in any traditional or modern breakout space or dining area.

## **PRODUCT FEATURES**

- Rectangular dining or meeting tables with flat rectangular base and twin uprights
- Base and columns available in black, brushed steel and white
  25mm table tops available in beech, barcelona walnut, grey oak, kendal oak, oak and white, with MTO laminate option
- Versatile and adaptable tables offer users a comfortable dining position for eating
- Range of rectangular tables which will add charm and warmth to any office breakout room or café area
- Boasting an uncomplicated design and exceptional stability