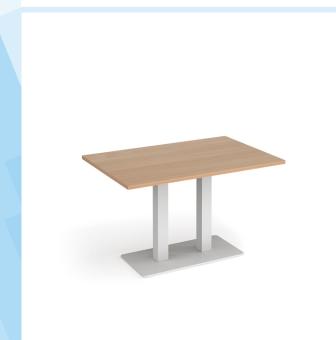

## PRODUCT DATA SHEET

Eros rectangular dining table with flat white rectangular base and twin uprights 1200mm x 800mm - beech

## **EDR1200-WH-B**

Eros tables have the right proportions, flawless surfaces and a solid foundation, featuring a sturdy, rectangular base and twin uprights available in black, brushed steel and white that offer the ultimate in strength and stability. Eros has a simple yet stylish design which can be used as a dining table or as a meeting table in any traditional or modern breakout space or dining area.

## PRODUCT FEATURES

- Rectangular dining or meeting tables with flat rectangular base and twin uprights
- Base and columns available in black, brushed steel and white
  25mm table tops available in beech, barcelona walnut, grey oak, kendal oak, oak and white, with MTO laminate option
- Versatile and adaptable tables offer users a comfortable dining position for eating
- Range of rectangular tables which will add charm and warmth to any office breakout room or café area
- Boasting an uncomplicated design and exceptional stability

## **DIMENSIONS & SPECIFICATIONS**

Width Depth Height 725mm 1200mm 800mm

> RRP: £622.00 Bar Code: 5019904568054

Conforms to:

Colour: Beech Warranty: 2 years Pack Quantity: 1 Weight (Kg):