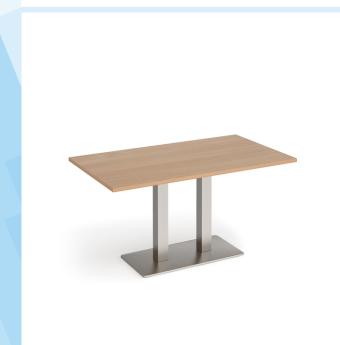

## PRODUCT DATA SHEET

Eros rectangular dining table with flat brushed steel rectangular base and twin uprights 1400mm x 800mm - beech

## EDR1400-BS-B

Eros tables have the right proportions, flawless surfaces and a solid foundation, featuring a sturdy, rectangular base and twin uprights available in black, brushed steel and white that offer the ultimate in strength and stability. Eros has a simple yet stylish design which can be used as a dining table or as a meeting table in any traditional or modern breakout space or dining area.

## PRODUCT FEATURES

- Rectangular dining or meeting tables with flat rectangular base and twin uprights
- Base and columns available in black, brushed steel and white
  25mm table tops available in beech, barcelona walnut, grey oak, kendal oak, oak and white, with MTO laminate option
- Versatile and adaptable tables offer users a comfortable dining position for eating
- Range of rectangular tables which will add charm and warmth to any office breakout room or café area
- Boasting an uncomplicated design and exceptional stability