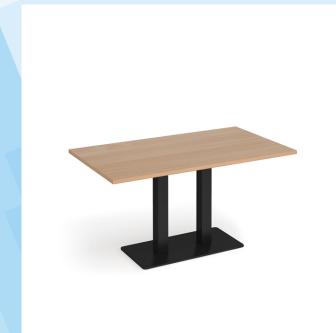

## PRODUCT DATA SHEET

Eros rectangular dining table with flat black rectangular base and twin uprights 1400mm x 800mm - beech

## EDR1400-K-B

Eros tables have the right proportions, flawless surfaces and a solid foundation, featuring a sturdy, rectangular base and twin uprights available in black, brushed steel and white that offer the ultimate in strength and stability. Eros has a simple yet stylish design which can be used as a dining table or as a meeting table in any traditional or modern breakout space or dining area.

## PRODUCT FEATURES

- Rectangular dining or meeting tables with flat rectangular base and twin uprights
- Base and columns available in black, brushed steel and white
  25mm table tops available in beech, barcelona walnut, grey oak, kendal oak, oak and white, with MTO laminate option
- Versatile and adaptable tables offer users a comfortable dining position for eating
- Range of rectangular tables which will add charm and warmth to any office breakout room or café area
- Boasting an uncomplicated design and exceptional stability

## **DIMENSIONS & SPECIFICATIONS**

Width Depth Height 725mm 1400mm 800mm

> RRP: £649.00 Bar Code: 5019904568177

Conforms to:

Colour: Beech Warranty: 2 years Pack Quantity: 1 Weight (Kg):