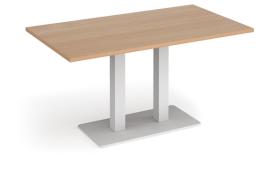

## **PRODUCT DATA SHEET**

Eros rectangular dining table with flat white rectangular base and twin uprights 1400mm x 800mm - beech

## **EDR1400-WH-B**

Eros tables have the right proportions, flawless surfaces and a solid foundation, featuring a sturdy, rectangular base and twin uprights available in black, brushed steel and white that offer the ultimate in strength and stability. Eros has a simple yet stylish design which can be used as a dining table or as a meeting table in any traditional or modern breakout space or dining area.

## **PRODUCT FEATURES**

- Rectangular dining or meeting tables with flat rectangular base and twin uprights
- Base and columns available in black, brushed steel and white
  25mm table tops available in beech, barcelona walnut, grey oak, kendal oak, oak and white, with MTO laminate option
- Versatile and adaptable tables offer users a comfortable dining position for eating
- Range of rectangular tables which will add charm and warmth to any office breakout room or café area
- Boasting an uncomplicated design and exceptional stability

## **DIMENSIONS & SPECIFICATIONS**

Height 725mm

Depth 800mm

RRP: £649.00 Bar Code: 5019904568238 Conforms to:

Width

1400mm

Colour: Beech Warranty: 2 years Pack Quantity: 1 Weight (Kg):