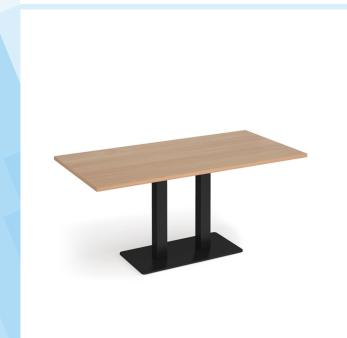

## PRODUCT DATA SHEET

Eros rectangular dining table with flat black rectangular base and twin uprights 1600mm x 800mm - beech

## EDR1600-K-B

Eros tables have the right proportions, flawless surfaces and a solid foundation, featuring a sturdy, rectangular base and twin uprights available in black, brushed steel and white that offer the ultimate in strength and stability. Eros has a simple yet stylish design which can be used as a dining table or as a meeting table in any traditional or modern breakout space or dining area.

## PRODUCT FEATURES

- Rectangular dining or meeting tables with flat rectangular base and twin uprights
- Base and columns available in black, brushed steel and white
  25mm table tops available in beech, barcelona walnut, grey oak, kendal oak, oak and white, with MTO laminate option
- Versatile and adaptable tables offer users a comfortable dining position for eating
- Range of rectangular tables which will add charm and warmth to any office breakout room or café area
- Boasting an uncomplicated design and exceptional stability

## **DIMENSIONS & SPECIFICATIONS**

Width Depth Height 725mm 1600mm 800mm

> RRP: £677.00 Bar Code: 5019904568351

Conforms to:

Colour: Beech Warranty: 2 years Pack Quantity: 1 Weight (Kg):