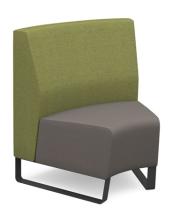

## PRODUCT DATA SHEET

Encore<sup>2</sup> modular single seater concave low back sofa with no arms and black sled frame

## **ENC-MOD01L-CC-MF**

The Encore Modular is as reconfigurable as it is versatile and can be grouped together to create large landscape configurations which are ideal for meetings and reception areas, or be used as stand-alone pieces. The quality construction and high traffic design deliver an endless array of configurations and the high back units offer comfort and privacy in a more informal space where people can work, team up or gather.

## PRODUCT FEATURES

- Multi-functional soft seating system adds impact to any space
- Modern design with choice of distinctive black metal sled or oak sled frames
- Ideal for informal meetings or large landscapes for public spaces
- Made up of 6 seating units, a divider and tables to assemble in multiple configurations
- Low backs with curved arms create a stylish spot for collaborative chats or focused tasks
- Easy to re-configure to suit all work spaces with two-tone fabric options

## **DIMENSIONS & SPECIFICATIONS**

| Height | Width | Depth |
|--------|-------|-------|
| 790mm  | 780mm | 730mm |

RRP: £900.00
Bar Code: N/A
Conforms to:

Colour: MTO
Warranty: 5 years

Pack Quantity: 1
Weight (Kg):