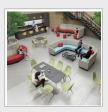

## **ENC-MOD01L-CC-MF**

The Encore Modular is as reconfigurable as it is versatile and can be grouped together to create large landscape configurations which are ideal for meetings and reception areas, or be used as stand-alone pieces. The quality construction and high traffic design deliver an endless array of configurations and the high back units offer comfort and privacy in a more informal space where people can work, team up or gather.

## PRODUCT FEATURES

- Multi-functional soft seating system adds impact to any space
- Modern design with choice of distinctive black metal sled or oak sled frames
- Ideal for informal meetings or large landscapes for public spaces
- Made up of 6 seating units, a divider and tables to assemble in multiple configurations
- Low backs with curved arms create a stylish spot for collaborative chats or focused tasks
- Easy to re-configure to suit all work spaces with two-tone fabric options