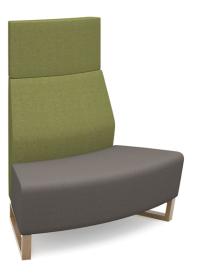

## **PRODUCT DATA SHEET**

Encore<sup>2</sup> modular double seater convex high back sofa with no arms and wooden sled frame

## ENC-MOD02H-CV-WF

The Encore Modular is as reconfigurable as it is versatile and can be grouped together to create large landscape configurations which are ideal for meetings and reception areas, or be used as stand-alone pieces. The quality construction and high traffic design deliver an endless array of configurations and the high back units offer comfort and privacy in a more informal space where people can work, team up or gather.

## PRODUCT FEATURES

- Multi-functional soft seating system adds impact to any space
- Modern design with choice of distinctive black metal sled or oak sled frames
- Ideal for informal meetings or large landscapes for public spaces
- Made up of 6 seating units, a divider and tables to assemble in multiple configurations
- High backs create a private spot for collaborative chats or focused tasks
- Easy to re-configure to suit all work spaces with two-tone fabric options