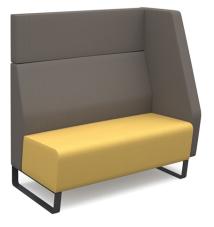

## **PRODUCT DATA SHEET**

Encore<sup>2</sup> modular double seater high back sofa with left hand arm and black sled frame

## ENC-MOD02H-LA-MF

The Encore Modular is as reconfigurable as it is versatile and can be grouped together to create large landscape configurations which are ideal for meetings and reception areas, or be used as stand-alone pieces. The quality construction and high traffic design deliver an endless array of configurations and the high back units offer comfort and privacy in a more informal space where people can work, team up or gather.

## **PRODUCT FEATURES**

- Multi-functional soft seating system adds impact to any space
- Modern design with choice of distinctive black metal sled or oak sled frames
- Ideal for informal meetings or large landscapes for public spaces
- Made up of 6 seating units, a divider and tables to assemble in multiple configurations
- High backs create a private spot for collaborative chats or focused tasks
- Easy to re-configure to suit all work spaces with two-tone fabric options