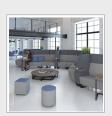

## PRODUCT DATA SHEET

Encore<sup>2</sup> modular double seater high back sofa with left hand arm and wooden sled frame

## **ENC-MOD02H-LA-WF**

The Encore Modular is as reconfigurable as it is versatile and can be grouped together to create large landscape configurations which are ideal for meetings and reception areas, or be used as stand-alone pieces. The quality construction and high traffic design deliver an endless array of configurations and the high back units offer comfort and privacy in a more informal space where people can work, team up or gather.

## PRODUCT FEATURES

- Multi-functional soft seating system adds impact to any space
- Modern design with choice of distinctive black metal sled or oak sled frames
- Ideal for informal meetings or large landscapes for public spaces
- Made up of 6 seating units, a divider and tables to assemble in multiple configurations
- High backs create a private spot for collaborative chats or focused tasks
- Easy to re-configure to suit all work spaces with two-tone fabric options