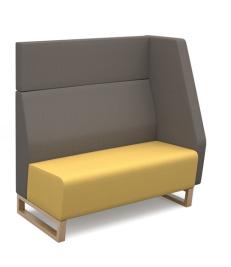

## PRODUCT DATA SHEET

Encore<sup>2</sup> modular double seater high back sofa with left hand arm and wooden sled frame

## **ENC-MOD02H-LA-WF**

The Encore Modular is as reconfigurable as it is versatile and can be grouped together to create large landscape configurations which are ideal for meetings and reception areas, or be used as stand-alone pieces. The quality construction and high traffic design deliver an endless array of configurations and the high back units offer comfort and privacy in a more informal space where people can work, team up or gather.

## PRODUCT FEATURES

- Multi-functional soft seating system adds impact to any space
- Modern design with choice of distinctive black metal sled or oak sled frames
- Ideal for informal meetings or large landscapes for public spaces
- Made up of 6 seating units, a divider and tables to assemble in multiple configurations
- High backs create a private spot for collaborative chats or focused tasks
- Easy to re-configure to suit all work spaces with two-tone fabric options

## **DIMENSIONS & SPECIFICATIONS**

Height Width Depth
1270mm 1100mm 730mm

RRP: £1,900.00
Bar Code: N/A
Conforms to:

Colour: MTO
Warranty: 5 years

Pack Quantity: 1
Weight (Kg):