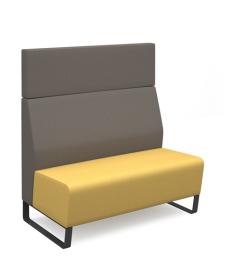

## PRODUCT DATA SHEET

Encore<sup>2</sup> modular double seater high back sofa with no arms and black sled frame

## **ENC-MOD02H-MF**

The Encore Modular is as reconfigurable as it is versatile and can be grouped together to create large landscape configurations which are ideal for meetings and reception areas, or be used as stand-alone pieces. The quality construction and high traffic design deliver an endless array of configurations and the high back units offer comfort and privacy in a more informal space where people can work, team up or gather.

## PRODUCT FEATURES

- Multi-functional soft seating system adds impact to any space
- Modern design with choice of distinctive black metal sled or oak sled frames
- Ideal for informal meetings or large landscapes for public spaces
- Made up of 6 seating units, a divider and tables to assemble in multiple configurations
- High backs create a private spot for collaborative chats or focused tasks
- Easy to re-configure to suit all work spaces with two-tone fabric options

## **DIMENSIONS & SPECIFICATIONS**

Height Width Depth
1270mm 1000mm 730mm

RRP: £1,300.00
Bar Code: N/A
Conforms to:

Colour: MTO
Warranty: 5 years

Pack Quantity: 1
Weight (Kg):