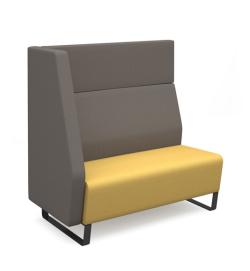

## **ENC-MOD02H-RA-MF**

The Encore Modular is as reconfigurable as it is versatile and can be grouped together to create large landscape configurations which are ideal for meetings and reception areas, or be used as stand-alone pieces. The quality construction and high traffic design deliver an endless array of configurations and the high back units offer comfort and privacy in a more informal space where people can work, team up or gather.

## PRODUCT FEATURES

- Multi-functional soft seating system adds impact to any space
- Modern design with choice of distinctive black metal sled or oak sled frames
- Ideal for informal meetings or large landscapes for public spaces
- Made up of 6 seating units, a divider and tables to assemble in multiple configurations
- High backs create a private spot for collaborative chats or focused tasks
- Easy to re-configure to suit all work spaces with two-tone fabric options