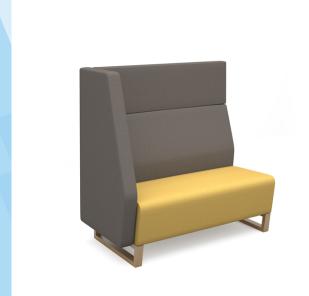

## PRODUCT DATA SHEET

Encore<sup>2</sup> modular double seater high back sofa with right hand arm and wooden sled frame

## **ENC-MOD02H-RA-WF**

The Encore Modular is as reconfigurable as it is versatile and can be grouped together to create large landscape configurations which are ideal for meetings and reception areas, or be used as stand-alone pieces. The quality construction and high traffic design deliver an endless array of configurations and the high back units offer comfort and privacy in a more informal space where people can work, team up or gather.

## PRODUCT FEATURES

- Multi-functional soft seating system adds impact to any space
- Modern design with choice of distinctive black metal sled or oak sled frames
- Ideal for informal meetings or large landscapes for public spaces
- Made up of 6 seating units, a divider and tables to assemble in multiple configurations
- High backs create a private spot for collaborative chats or focused tasks
- Easy to re-configure to suit all work spaces with two-tone fabric options

## **DIMENSIONS & SPECIFICATIONS**

| Height | Width  | Depth |
|--------|--------|-------|
| 1270mm | 1100mm | 730mm |

RRP: £1,900.00
Bar Code: N/A
Conforms to:

Colour: MTO
Warranty: 5 years

Pack Quantity: 1
Weight (Kg):