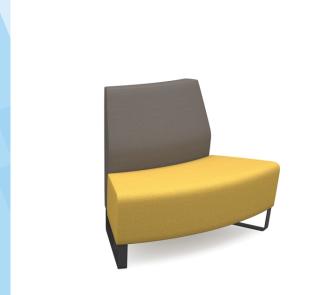

## PRODUCT DATA SHEET

Encore<sup>2</sup> modular double seater convex low back sofa with no arms and black sled frame

## **ENC-MOD02L-CV-MF**

The Encore Modular is as reconfigurable as it is versatile and can be grouped together to create large landscape configurations which are ideal for meetings and reception areas, or be used as stand-alone pieces. The quality construction and high traffic design deliver an endless array of configurations and the high back units offer comfort and privacy in a more informal space where people can work, team up or gather.

## PRODUCT FEATURES

- Multi-functional soft seating system adds impact to any space
- Modern design with choice of distinctive black metal sled or oak sled frames
- Ideal for informal meetings or large landscapes for public spaces
- Made up of 6 seating units, a divider and tables to assemble in multiple configurations
- Low backs with curved arms create a stylish spot for collaborative chats or focused tasks
- Easy to re-configure to suit all work spaces with two-tone fabric options

## **DIMENSIONS & SPECIFICATIONS**

| Height | Width | Depth |
|--------|-------|-------|
| 790mm  | 920mm | 730mm |

RRP: £900.00 Bar Code: N/A Conforms to: Colour: MTO Warranty: 5 years

Pack Quantity: 1
Weight (Kg):