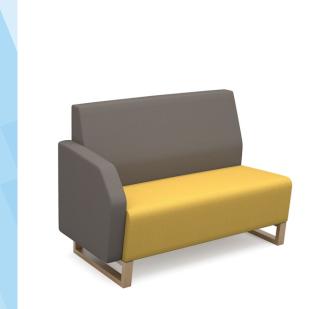

## PRODUCT DATA SHEET

Encore<sup>2</sup> modular double seater low back sofa with right hand arm and wooden sled frame

## **ENC-MOD02L-RA-WF**

The Encore Modular is as reconfigurable as it is versatile and can be grouped together to create large landscape configurations which are ideal for meetings and reception areas, or be used as stand-alone pieces. The quality construction and high traffic design deliver an endless array of configurations and the high back units offer comfort and privacy in a more informal space where people can work, team up or gather.

## PRODUCT FEATURES

- Multi-functional soft seating system adds impact to any space
- Modern design with choice of distinctive black metal sled or oak sled frames
- Ideal for informal meetings or large landscapes for public spaces
- Made up of 6 seating units, a divider and tables to assemble in multiple configurations
- Low backs with curved arms create a stylish spot for collaborative chats or focused tasks
- Easy to re-configure to suit all work spaces with two-tone fabric options

## **DIMENSIONS & SPECIFICATIONS**

| Height | Width  | Depth |
|--------|--------|-------|
| 790mm  | 1100mm | 730mm |

RRP: £1,500.00
Bar Code: N/A
Conforms to:

Colour: MTO
Warranty: 5 years

Pack Quantity: 1
Weight (Kg):