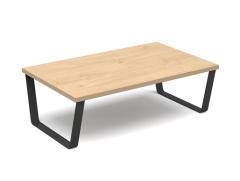

## PRODUCT DATA SHEET

Encore<sup>2</sup> modular large coffee table with black sled frame - kendal oak

## PRODUCT FEATURES

- Multi-functional soft seating system adds impact to any space
- Modern design with choice of distinctive black metal sled or oak sled frames
- Ideal for informal meetings or large landscapes for public spaces
- Made up of 6 seating units, a divider and tables to assemble in multiple configurations
- Rectangular coffee table with 25mm table top available in kendal oak, white or MTO laminate
- Ideal for use with Encore modular soft seating in breakout areas

## **DIMENSIONS & SPECIFICATIONS**

| Height | Width  | Depth |
|--------|--------|-------|
| 400mm  | 1000mm | 600mm |

RRP: £200.00
Bar Code: N/A
Conforms to:

Colour: Kendal Oak
Warranty: 2 years

Pack Quantity: 1
Weight (Kg):