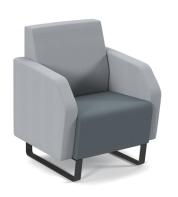

## PRODUCT DATA SHEET

Encore² low back 1 seater sofa 600mm wide with black sled frame - elapse grey seat with late grey back and arms

## **ENC01L-MF-EG-LG**

Encore is a distinctively elegant soft seating solution that is high in quality and unique in design. The clean, modern lines of the seating, available in a choice of high and low backs, with built-in lumbar support and angular arms give Encore a contemporary look that will suit many open plan offices, creating a fun yet practical workspace which will inspire employees and collaborations to a new level of function and sophistication.

## PRODUCT FEATURES

- Deep-foamed seat construction with of a multitude of fabric and colour seat options available
- Classic style with clean lines, great comfort and broad appeal
- Choice of distinctive black metal sled or oak sled frames
- Ideal in a reception or
- Available with integrated power supply built into the underframe
- Ideal around the matching table in any breakout space

## **DIMENSIONS & SPECIFICATIONS**

Height Width Depth
790mm 790mm 730mm

RRP: £1,200.00
Bar Code: N/A
Conforms to:

Colour: Elapse Grey/Late Warranty: 5 years

Pack Quantity: 1
Weight (Kg):