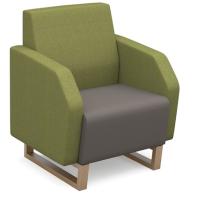

## **PRODUCT DATA SHEET**

Encore<sup>2</sup> low back 1 seater sofa 600mm wide with wooden sled frame

## ENC01L-WF

Encore is a distinctively elegant soft seating solution that is high in quality and unique in design. The clean, modern lines of the seating, available in a choice of high and low backs, with built-in lumbar support and angular arms give Encore a contemporary look that will suit many open plan offices, creating a fun yet practical workspace which will inspire employees and collaborations to a new level of function and sophistication.

## **PRODUCT FEATURES**

- Deep-foamed seat construction with of a multitude of fabric and colour seat options available
- Classic style with clean lines, great comfort and broad appeal
- Choice of distinctive black metal sled or oak sled frames
- Ideal in a reception or
- Available with integrated power supply built into the underframe
- Ideal around the matching table in any breakout space