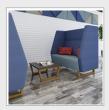

## **PRODUCT FEATURES**

- Deep-foamed seat construction with of a multitude of fabric and colour seat options available
- Classic style with clean lines, great comfort and broad appeal
  Choice of distinctive black metal sled or oak sled frames
- Large side screens which offer effective noise reduction and privacy
- Available with integrated power supply built into the underframe
- Ideal around the matching table in any breakout space