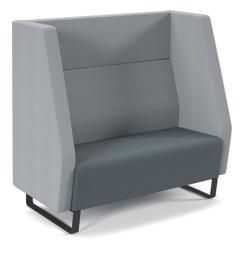

## **PRODUCT DATA SHEET**

Encore<sup>2</sup> high back 2 seater sofa 1200mm wide with black sled frame - elapse grey seat with late grey back and arms

## ENC02H-MF-EG-LG

Encore is a distinctively elegant soft seating solution that is high in quality and unique in design. The clean, modern lines of the seating, available in a choice of high and low backs, with built-in lumbar support and angular arms give Encore a contemporary look that will suit many open plan offices, creating a fun yet practical workspace which will inspire employees and collaborations to a new level of function and sophistication.

## **PRODUCT FEATURES**

- Deep-foamed seat construction with of a multitude of fabric and colour seat options available
- Classic style with clean lines, great comfort and broad appeal
  Choice of distinctive black metal sled or oak sled frames
- Large side screens which offer effective noise reduction and privacy
- Available with integrated power supply built into the underframe
- Ideal around the matching table in any breakout space

## **DIMENSIONS & SPECIFICATIONS**

Height 1270mm

Depth 730mm

RRP: £1,600.00 Bar Code: N/A Conforms to:

Width

1390mm

Colour: Elapse Grey/Late Warranty: 5 years

Pack Quantity: 1 Weight (Kg):