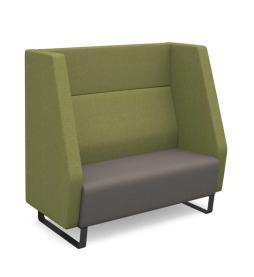

## PRODUCT DATA SHEET

Encore<sup>2</sup> high back 2 seater sofa 1200mm wide with black sled frame

## **ENC02H-MF**

Encore is a distinctively elegant soft seating solution that is high in quality and unique in design. The clean, modern lines of the seating, available in a choice of high and low backs, with built-in lumbar support and angular arms give Encore a contemporary look that will suit many open plan offices, creating a fun yet practical workspace which will inspire employees and collaborations to a new level of function and sophistication.

## PRODUCT FEATURES

- Deep-foamed seat construction with of a multitude of fabric and colour seat options available
- Classic style with clean lines, great comfort and broad appeal
  Choice of distinctive black metal sled or oak sled frames
- Large side screens which offer effective noise reduction and privacy
- Available with integrated power supply built into the underframe
- Ideal around the matching table in any breakout space

## **DIMENSIONS & SPECIFICATIONS**

Width **Depth** Height 1270mm 1390mm 730mm

> RRP: £1,600.00 Bar Code: N/A Conforms to:

Colour: MTO Warranty: 5 years

Pack Quantity: 1 Weight (Kg):