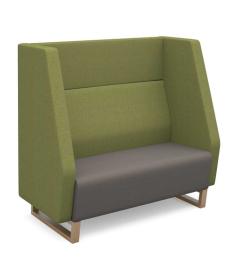

## PRODUCT DATA SHEET

Encore<sup>2</sup> high back 2 seater sofa 1200mm wide with wooden sled frame

## **ENC02H-WF**

Encore is a distinctively elegant soft seating solution that is high in quality and unique in design. The clean, modern lines of the seating, available in a choice of high and low backs, with built-in lumbar support and angular arms give Encore a contemporary look that will suit many open plan offices, creating a fun yet practical workspace which will inspire employees and collaborations to a new level of function and sophistication.

## PRODUCT FEATURES

- Deep-foamed seat construction with of a multitude of fabric and colour seat options available
- Classic style with clean lines, great comfort and broad appeal
  Choice of distinctive black metal sled or oak sled frames
- Large side screens which offer effective noise reduction and privacy
- Available with integrated power supply built into the underframe
- Ideal around the matching table in any breakout space

## **DIMENSIONS & SPECIFICATIONS**

Width **Depth** Height 1270mm 1390mm 730mm

> RRP: £1,900.00 Bar Code: N/A Conforms to:

Colour: MTO Warranty: 5 years

Pack Quantity: 1 Weight (Kg):