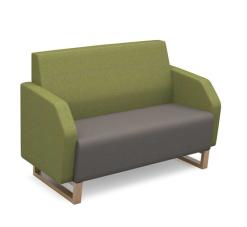

## PRODUCT DATA SHEET

Encore<sup>2</sup> low back 2 seater sofa 1200mm wide with wooden sled frame

## **ENC02L-WF**

Encore is a distinctively elegant soft seating solution that is high in quality and unique in design. The clean, modern lines of the seating, available in a choice of high and low backs, with built-in lumbar support and angular arms give Encore a contemporary look that will suit many open plan offices, creating a fun yet practical workspace which will inspire employees and collaborations to a new level of function and sophistication.

## PRODUCT FEATURES

- Deep-foamed seat construction with of a multitude of fabric and colour seat options available
- Classic style with clean lines, great comfort and broad appeal
- Choice of distinctive black metal sled or oak sled frames
- Ideal in a reception or
- Available with integrated power supply built into the underframe
- Ideal around the matching table in any breakout space