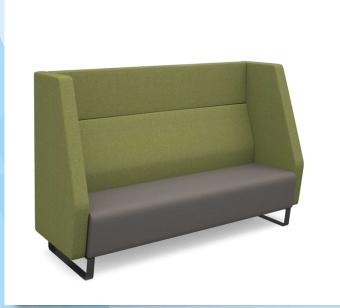

## PRODUCT DATA SHEET

Encore<sup>2</sup> high back 3 seater sofa 1800mm wide with black sled frame

## **ENC03H-MF**

Encore is a distinctively elegant soft seating solution that is high in quality and unique in design. The clean, modern lines of the seating, available in a choice of high and low backs, with built-in lumbar support and angular arms give Encore a contemporary look that will suit many open plan offices, creating a fun yet practical workspace which will inspire employees and collaborations to a new level of function and sophistication.

## PRODUCT FEATURES

- Deep-foamed seat construction with of a multitude of fabric and colour seat options available
- Classic style with clean lines, great comfort and broad appeal
  Choice of distinctive black metal sled or oak sled frames
- Large side screens which offer effective noise reduction and privacy
- Available with integrated power supply built into the underframe
- Ideal around the matching table in any breakout space

## **DIMENSIONS & SPECIFICATIONS**

**Depth** Height Width 1270mm 1990mm 730mm

> RRP: £2,000.00 Bar Code: N/A Conforms to:

Colour: MTO Warranty: 5 years Pack Quantity: 1 Weight (Kg):