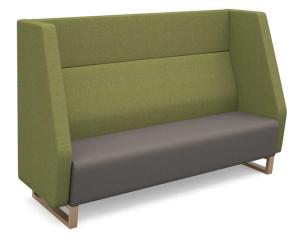

## Encore<sup>2</sup> high back 3 seater sofa 1800mm wide with wooden sled frame

#### ENC03H-WF

Encore is a distinctively elegant soft seating solution that is high in quality and unique in design. The clean, modern lines of the seating, available in a choice of high and low backs, with built-in lumbar support and angular arms give Encore a contemporary look that will suit many open plan offices, creating a fun yet practical workspace which will inspire employees and collaborations to a new level of function and sophistication.

#### **PRODUCT FEATURES**

- Deep-foamed seat construction with of a multitude of fabric and colour seat options available
- Classic style with clean lines, great comfort and broad appeal
  Choice of distinctive black metal sled or oak sled frames
- Large side screens which offer effective noise reduction and privacy
- Available with integrated power supply built into the underframe
- Ideal around the matching table in any breakout space

### **DIMENSIONS & SPECIFICATIONS**

Height 1270mm

Depth 730mm

RRP: £2,300.00 Bar Code: N/A

Width

1990mm

Conforms to:

Colour: MTO Warranty: 5 years Pack Quantity: 1 Weight (Kg):