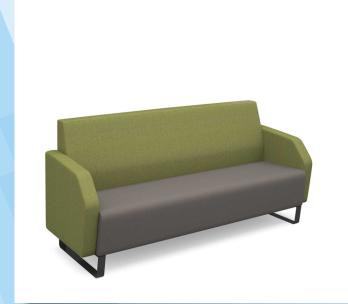

## PRODUCT DATA SHEET

Encore<sup>2</sup> low back 3 seater sofa 1800mm wide with black sled frame

## **ENC03L-MF**

Encore is a distinctively elegant soft seating solution that is high in quality and unique in design. The clean, modern lines of the seating, available in a choice of high and low backs, with built-in lumbar support and angular arms give Encore a contemporary look that will suit many open plan offices, creating a fun yet practical workspace which will inspire employees and collaborations to a new level of function and sophistication.

## PRODUCT FEATURES

- Deep-foamed seat construction with of a multitude of fabric and colour seat options available
- Classic style with clean lines, great comfort and broad appeal
- Choice of distinctive black metal sled or oak sled frames
- Ideal in a reception or
- Available with integrated power supply built into the underframe
- Ideal around the matching table in any breakout space