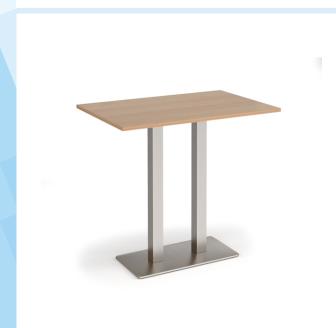

## PRODUCT DATA SHEET

Eros rectangular poseur table with flat brushed steel rectangular base and twin uprights 1200mm x 800mm - beech

## EPR1200-BS-B

Eros tables have the right proportions, flawless surfaces and a solid foundation, featuring a sturdy, rectangular base and twin uprights available in black, brushed steel and white that offer the ultimate in strength and stability. Eros has a simple yet stylish design which can be used as a dining table or as a meeting table in any traditional or modern breakout space or dining area.

## PRODUCT FEATURES

- Rectangular poseur tables with flat rectangular base and twin uprights
- Base and columns available in black, brushed steel and white
- 25mm table tops available in beech, barcelona walnut, grey oak, kendal oak, oak and white, with MTO laminate option
- Versatile and adaptable tables offer users a comfortable dining position for eating
- Range of rectangular tables which will add charm and warmth to any office breakout room or café area
- Boasting an uncomplicated design and exceptional stability

## **DIMENSIONS & SPECIFICATIONS**

Height Width Depth
1100mm 1200mm 800mm

RRP: £703.00 Bar Code: 5019904568474

Conforms to:

Colour: Beech
Warranty: 2 years

Pack Quantity: 1
Weight (Kg):