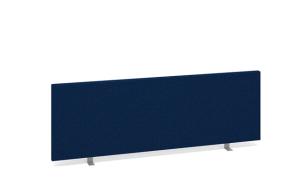

## PRODUCT DATA SHEET

Straight desktop fabric screen 1200mm x 400mm - blue

## ES1200S-B

Whether dividing desk space or an entire office area, office screens provide an element of privacy for employees, allowing them to be comfortable while they work. Our fabric wrapped straight desktop screens are a cost effective way of dividing desk clusters and are supplied with brackets to fit all 25mm desktops. A universal bracket is available as an optional extra to mount screens to different manufacturer's desks.

## PRODUCT FEATURES

- 30mm thick with an additional foam layer between outer fabric and melamine core
- Stocked in blue and charcoal with a multitude of made to order fabric colours available
- Combines a slim profile with a robust and durable construction
- Desk mounted screens use standard desk brackets which come as standard
- Straight desktop screens to provide the finishing touches of colour to office furniture
- Universal bracket available for use with alternative supplier's desks

## **DIMENSIONS & SPECIFICATIONS**

Height Width Depth
400mm 1200mm 30mm

RRP: £159.00 Bar Code: 5019904023287

Conforms to:

Colour: Blue
Warranty: 2 years

Pack Quantity: 1
Weight (Kg): 7.50