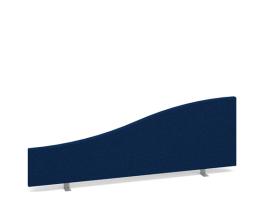

## PRODUCT DATA SHEET

Wave desktop fabric screen 1200mm x 400mm/200mm - blue

## ES1200W-B

Whether dividing desk space or an entire office area, office screens provide an element of privacy for employees, allowing them to be comfortable while they work. Our fabric wrapped wave desktop screens are ideal for use with wave desktops and are supplied with brackets to fit all 25mm desktops. A universal bracket is available as an optional extra to mount screens to different manufacturer's desks.

## PRODUCT FEATURES

- 30mm thick with an additional foam layer between outer fabric and melamine core
- Stocked in blue and charcoal with a multitude of made to order fabric colours available
- Combines a slim profile with a robust and durable construction
- Desk mounted screens use standard desk brackets which come as standard
- Wave desktop screens to provide the finishing touches of colour to office furniture
- Universal bracket available for use with alternative supplier's desks

## **DIMENSIONS & SPECIFICATIONS**

Height Width Depth
400mm 1200mm 30mm

RRP: £178.00 Bar Code: 5019904023409

Conforms to:

Colour: Blue
Warranty: 2 years

Pack Quantity: 1
Weight (Kg): 7.50