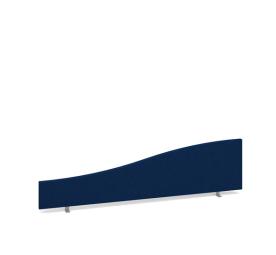

## PRODUCT DATA SHEET

Wave desktop fabric screen 1600mm x 400mm/200mm - blue

## ES1600W-B

Whether dividing desk space or an entire office area, office screens provide an element of privacy for employees, allowing them to be comfortable while they work. Our fabric wrapped wave desktop screens are ideal for use with wave desktops and are supplied with brackets to fit all 25mm desktops. A universal bracket is available as an optional extra to mount screens to different manufacturer's desks.

## PRODUCT FEATURES

- 30mm thick with an additional foam layer between outer fabric and melamine core
- Stocked in blue and charcoal with a multitude of made to order fabric colours available
- Combines a slim profile with a robust and durable construction
- Desk mounted screens use standard desk brackets which come as standard
- Wave desktop screens to provide the finishing touches of colour to office furniture
- Universal bracket available for use with alternative supplier's desks

## **DIMENSIONS & SPECIFICATIONS**

Height Width Depth
400mm 1600mm 30mm

RRP: £192.00 Bar Code: 5019904024147

Conforms to:

Colour: Blue
Warranty: 2 years

Pack Quantity: 1
Weight (Kg): 9.50