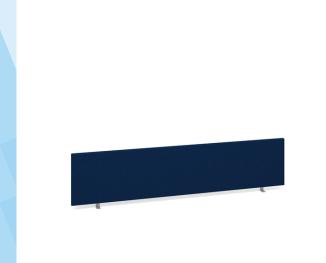

## PRODUCT DATA SHEET

Straight desktop fabric screen 1800mm x 400mm - blue

## ES1800S-B

Whether dividing desk space or an entire office area, office screens provide an element of privacy for employees, allowing them to be comfortable while they work. Our fabric wrapped straight desktop screens are a cost effective way of dividing desk clusters and are supplied with brackets to fit all 25mm desktops. A universal bracket is available as an optional extra to mount screens to different manufacturer's desks.

## PRODUCT FEATURES

- 30mm thick with an additional foam layer between outer fabric and melamine core
- Stocked in blue and charcoal with a multitude of made to order fabric colours available
- Combines a slim profile with a robust and durable construction
- Desk mounted screens use standard desk brackets which come as standard
- Straight desktop screens to provide the finishing touches of colour to office furniture
- Universal bracket available for use with alternative supplier's desks

## **DIMENSIONS & SPECIFICATIONS**

Width Height Depth 400mm 1800mm 30mm

RRP: £192.00

Bar Code: 5019904024390

Conforms to:

Colour: Blue Warranty: 2 years Pack Quantity: 1 Weight (Kg): 11.50