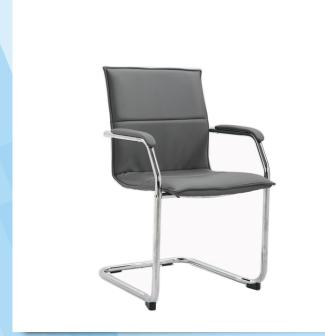

## PRODUCT DATA SHEET

Essen stackable meeting room cantilever chair - grey faux leather

## ESS100S2-G

Essen's chrome cantilever frame and leather faced seat and back offers a sophisticated style with a hint of retro. Available in black and grey with matching padded arms, the smoothly shaped seat and back gently cradle and support the body, providing lateral and lumbar support when in use, and the Essen chairs are fully stackable when idle.

## FEATURES & SPECIFICATIONS

- Contemporary style conference chair which is fully stackable
- Ideal for any multi seating environment training, conferences & lectures
- Leather faced seat and back available in black or grey
- Polished chrome effect circular tube frame
- Matching padded leather arm supports
- Front support feet for anti-tilt