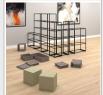

## **FL-12S**

The Flux modular shelving system epitomises the future of adaptable, modern design. Flux has a capacitor for an infinite number of layout options and shapes to help create work zones in any space to promote privacy or transparency as needed. The crisp, clean aesthetic of the black frame allows you to break up the workplace landscape while bringing together a wide range of complementary components and products – and, never compromising on design.

## PRODUCT FEATURES

- Single width starter tower units supplied with 2 linking brackets
- Modular grid based shelving/storage system for adaptable, flexible spaces
- Configured in an infinite number of ways to suit any space
- Fully welded frame construction for easy installation & added strength
- Available in 2, 3, 4 & 5 high cubes, with linking brackets to combine straight or right-angled shelving units
- Wooden add-ons and