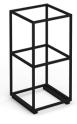

## PRODUCT DATA SHEET

Flux modular storage single unit - 2 high

## **FL-12S**

The Flux modular shelving system epitomises the future of adaptable, modern design. Flux has a capacitor for an infinite number of layout options and shapes to help create work zones in any space to promote privacy or transparency as needed. The crisp, clean aesthetic of the black frame allows you to break up the workplace landscape while bringing together a wide range of complementary components and products – and, never compromising on design.

## PRODUCT FEATURES

- Single width starter tower units supplied with 2 linking brackets
- Modular grid based shelving/storage system for adaptable, flexible spaces
- Configured in an infinite number of ways to suit any space
- Fully welded frame construction for easy installation & added strength
- Available in 2, 3, 4 & 5 high cubes, with linking brackets to combine straight or right-angled shelving units
- Wooden add-ons and

## **DIMENSIONS & SPECIFICATIONS**

Height Width Depth 845mm 420mm 420mm

**RRP:** £378.00

Bar Code: Conforms to:

Colour: Black

Warranty: 2 years

Pack Quantity: 1

Weight (Kg):