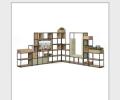

## **FL-12S**

The Flux modular shelving system epitomises the future of adaptable, modern design. Flux has a capacitor for an infinite number of layout options and shapes to help create work zones in any space to promote privacy or transparency as needed. The crisp, clean aesthetic of the black frame allows you to break up the workplace landscape while bringing together a wide range of complementary components and products – and, never compromising on design.

## PRODUCT FEATURES

- Single width starter tower units supplied with 2 linking brackets
- Modular grid based shelving/storage system for adaptable, flexible spaces
- Configured in an infinite number of ways to suit any space
- Fully welded frame construction for easy installation & added strength
- Available in 2, 3, 4 & 5 high cubes, with linking brackets to combine straight or right-angled shelving units
- Wooden add-ons and