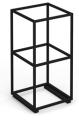

## PRODUCT DATA SHEET

Flux modular storage single unit - 2 high

## **FL-12S**

The Flux modular shelving system epitomises the future of adaptable, modern design. Flux has a capacitor for an infinite number of layout options and shapes to help create work zones in any space to promote privacy or transparency as needed. The crisp, clean aesthetic of the black frame allows you to break up the workplace landscape while bringing together a wide range of complementary components and products – and, never compromising on design.

## PRODUCT FEATURES

- Single width starter tower units supplied with 2 linking brackets
- Modular grid based shelving/storage system for adaptable, flexible spaces
- Configured in an infinite number of ways to suit any space
- Fully welded frame construction for easy installation & added strength
- Available in 2, 3, 4 & 5 high cubes, with linking brackets to combine straight or right-angled shelving units
- Wooden add-ons and

## **DIMENSIONS & SPECIFICATIONS**

Height Width Depth 845mm 420mm 420mm

RRP: £300.00
Bar Code: N/A
Conforms to:

Colour: Black
Warranty: 2 years

Pack Quantity: 1
Weight (Kg):