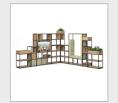

## **FL-13S**

The Flux modular shelving system epitomises the future of adaptable, modern design. Flux has a capacitor for an infinite number of layout options and shapes to help create work zones in any space to promote privacy or transparency as needed. The crisp, clean aesthetic of the black frame allows you to break up the workplace landscape while bringing together a wide range of complementary components and products — and, never compromising on design.

## PRODUCT FEATURES

- Single width starter tower units supplied with 2 linking brackets
- Modular grid based shelving/storage system for adaptable, flexible spaces
- Configured in an infinite number of ways to suit any space
- Fully welded frame construction for easy installation & added strength
- Available in 2, 3, 4 & 5 high cubes, with linking brackets to combine straight or right-angled shelving units
- Wooden add-ons and