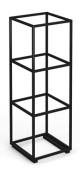

## PRODUCT DATA SHEET

Flux modular storage single unit - 3 high

## **FL-13S**

The Flux modular shelving system epitomises the future of adaptable, modern design. Flux has a capacitor for an infinite number of layout options and shapes to help create work zones in any space to promote privacy or transparency as needed. The crisp, clean aesthetic of the black frame allows you to break up the workplace landscape while bringing together a wide range of complementary components and products — and, never compromising on design.

## PRODUCT FEATURES

- Single width starter tower units supplied with 2 linking brackets
- Modular grid based shelving/storage system for adaptable, flexible spaces
- Configured in an infinite number of ways to suit any space
- Fully welded frame construction for easy installation & added strength
- Available in 2, 3, 4 & 5 high cubes, with linking brackets to combine straight or right-angled shelving units
- Wooden add-ons and

## **DIMENSIONS & SPECIFICATIONS**

Height Width Depth
1245mm 420mm 420mm

**RRP:** £480.00

Bar Code: Conforms to:

Colour: Black
Warranty: 2 years

Pack Quantity: 1 Weight (Kg):