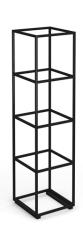

## PRODUCT DATA SHEET

Flux modular storage single unit - 4 high

## **FL-14S**

The Flux modular shelving system epitomises the future of adaptable, modern design. Flux has a capacitor for an infinite number of layout options and shapes to help create work zones in any space to promote privacy or transparency as needed. The crisp, clean aesthetic of the black frame allows you to break up the workplace landscape while bringing together a wide range of complementary components and products — and, never compromising on design.

## PRODUCT FEATURES

- Single width starter tower units supplied with 2 linking brackets
- Modular grid based shelving/storage system for adaptable, flexible spaces
- Configured in an infinite number of ways to suit any space
- Fully welded frame construction for easy installation & added strength
- Available in 2, 3, 4 & 5 high cubes, with linking brackets to combine straight or right-angled shelving units
- Wooden add-ons and

## **DIMENSIONS & SPECIFICATIONS**

 Height
 Width
 Depth

 1645mm
 420mm
 420mm

RRP: £592.00

Bar Code: Conforms to: Colour: Black
Warranty: 2 years

Pack Quantity: 1
Weight (Kg):