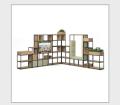

## **FL-14S**

The Flux modular shelving system epitomises the future of adaptable, modern design. Flux has a capacitor for an infinite number of layout options and shapes to help create work zones in any space to promote privacy or transparency as needed. The crisp, clean aesthetic of the black frame allows you to break up the workplace landscape while bringing together a wide range of complementary components and products — and, never compromising on design.

## PRODUCT FEATURES

- Single width starter tower units supplied with 2 linking brackets
- Modular grid based shelving/storage system for adaptable, flexible spaces
- Configured in an infinite number of ways to suit any space
- Fully welded frame construction for easy installation & added strength
- Available in 2, 3, 4 & 5 high cubes, with linking brackets to combine straight or right-angled shelving units
- Wooden add-ons and