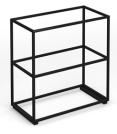

## PRODUCT DATA SHEET

Flux modular storage double unit - 2 high

## FL-22D

The Flux modular shelving system epitomises the future of adaptable, modern design. Flux has a capacitor for an infinite number of layout options and shapes to help create work zones in any space to promote privacy or transparency as needed. The crisp, clean aesthetic of the black frame allows you to break up the workplace landscape while bringing together a wide range of complementary components and products – and, never compromising on design.

## PRODUCT FEATURES

- Double width starter tower units supplied with 2 linking brackets
- Modular grid based shelving/storage system for adaptable, flexible spaces
- Configured in an infinite number of ways to suit any space
- Fully welded frame construction for easy installation & added strength
- Available in 2, 3, 4 & 5 high cubes, with linking brackets to combine straight or right-angled shelving units
- Wooden add-ons and

## **DIMENSIONS & SPECIFICATIONS**

Height Width Depth 845mm 820mm 420mm

**RRP:** £429.00

Bar Code: Conforms to:

Colour: Black
Warranty: 2 years

Pack Quantity: 1
Weight (Kg):