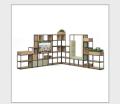

## FL-22D

The Flux modular shelving system epitomises the future of adaptable, modern design. Flux has a capacitor for an infinite number of layout options and shapes to help create work zones in any space to promote privacy or transparency as needed. The crisp, clean aesthetic of the black frame allows you to break up the workplace landscape while bringing together a wide range of complementary components and products – and, never compromising on design.

## PRODUCT FEATURES

- Double width starter tower units supplied with 2 linking brackets
- Modular grid based shelving/storage system for adaptable, flexible spaces
- Configured in an infinite number of ways to suit any space
- Fully welded frame construction for easy installation & added strength
- Available in 2, 3, 4 & 5 high cubes, with linking brackets to combine straight or right-angled shelving units
- Wooden add-ons and