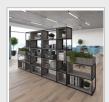

## FL-23D

The Flux modular shelving system epitomises the future of adaptable, modern design. Flux has a capacitor for an infinite number of layout options and shapes to help create work zones in any space to promote privacy or transparency as needed. The crisp, clean aesthetic of the black frame allows you to break up the workplace landscape while bringing together a wide range of complementary components and products – and, never compromising on design.

## PRODUCT FEATURES

- Double width starter tower units supplied with 2 linking brackets
- Modular grid based shelving/storage system for adaptable, flexible spaces
- Configured in an infinite number of ways to suit any space
- Fully welded frame construction for easy installation & added strength
- Available in 2, 3, 4 & 5 high cubes, with linking brackets to combine straight or right-angled shelving units
- Wooden add-ons and