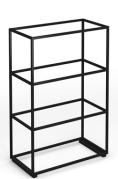

## PRODUCT DATA SHEET

Flux modular storage double unit - 3 high

## FL-23D

The Flux modular shelving system epitomises the future of adaptable, modern design. Flux has a capacitor for an infinite number of layout options and shapes to help create work zones in any space to promote privacy or transparency as needed. The crisp, clean aesthetic of the black frame allows you to break up the workplace landscape while bringing together a wide range of complementary components and products – and, never compromising on design.

## PRODUCT FEATURES

- Double width starter tower units supplied with 2 linking brackets
- Modular grid based shelving/storage system for adaptable, flexible spaces
- Configured in an infinite number of ways to suit any space
- Fully welded frame construction for easy installation & added strength
- Available in 2, 3, 4 & 5 high cubes, with linking brackets to combine straight or right-angled shelving units
- Wooden add-ons and

## **DIMENSIONS & SPECIFICATIONS**

Height Width Depth
1245mm 820mm 420mm

RRP: £525.00
Bar Code: N/A
Conforms to:

Colour: Black
Warranty: 2 years

Pack Quantity: 1
Weight (Kg):