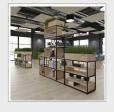

## FL-23D

The Flux modular shelving system epitomises the future of adaptable, modern design. Flux has a capacitor for an infinite number of layout options and shapes to help create work zones in any space to promote privacy or transparency as needed. The crisp, clean aesthetic of the black frame allows you to break up the workplace landscape while bringing together a wide range of complementary components and products – and, never compromising on design.

## PRODUCT FEATURES

- Double width starter tower units supplied with 2 linking brackets
- Modular grid based shelving/storage system for adaptable, flexible spaces
- Configured in an infinite number of ways to suit any space
- Fully welded frame construction for easy installation & added strength
- Available in 2, 3, 4 & 5 high cubes, with linking brackets to combine straight or right-angled shelving units
- Wooden add-ons and