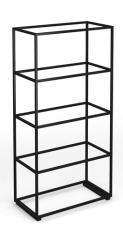

## PRODUCT DATA SHEET

Flux modular storage double unit - 4 high

## FL-24D

The Flux modular shelving system epitomises the future of adaptable, modern design. Flux has a capacitor for an infinite number of layout options and shapes to help create work zones in any space to promote privacy or transparency as needed. The crisp, clean aesthetic of the black frame allows you to break up the workplace landscape while bringing together a wide range of complementary components and products — and, never compromising on design.

## PRODUCT FEATURES

- Double width starter tower units supplied with 2 linking brackets
- Modular grid based shelving/storage system for adaptable, flexible spaces
- Configured in an infinite number of ways to suit any space
- Fully welded frame construction for easy installation & added strength
- Available in 2, 3, 4 & 5 high cubes, with linking brackets to combine straight or right-angled shelving units
- Wooden add-ons and

## **DIMENSIONS & SPECIFICATIONS**

Height Width Depth
1645mm 820mm 420mm

RRP: £674.00

Bar Code: Conforms to:

Colour: Black

Warranty: 2 years

Pack Quantity: 1

Weight (Kg):