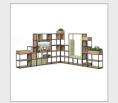

## FL-25D

The Flux modular shelving system epitomises the future of adaptable, modern design. Flux has a capacitor for an infinite number of layout options and shapes to help create work zones in any space to promote privacy or transparency as needed. The crisp, clean aesthetic of the black frame allows you to break up the workplace landscape while bringing together a wide range of complementary components and products – and, never compromising on design.

## PRODUCT FEATURES

- Double width starter tower units supplied with 2 linking brackets
- Modular grid based shelving/storage system for adaptable, flexible spaces
- Configured in an infinite number of ways to suit any space
- Fully welded frame construction for easy installation & added strength
- Available in 2, 3, 4 & 5 high cubes, with linking brackets to combine straight or right-angled shelving units
- Wooden add-ons and