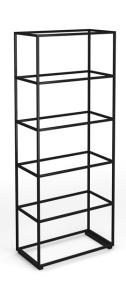

## PRODUCT DATA SHEET

Flux modular storage double unit - 5 high

## FL-25D

The Flux modular shelving system epitomises the future of adaptable, modern design. Flux has a capacitor for an infinite number of layout options and shapes to help create work zones in any space to promote privacy or transparency as needed. The crisp, clean aesthetic of the black frame allows you to break up the workplace landscape while bringing together a wide range of complementary components and products – and, never compromising on design.

## PRODUCT FEATURES

- Double width starter tower units supplied with 2 linking brackets
- Modular grid based shelving/storage system for adaptable, flexible spaces
- Configured in an infinite number of ways to suit any space
- Fully welded frame construction for easy installation & added strength
- Available in 2, 3, 4 & 5 high cubes, with linking brackets to combine straight or right-angled shelving units
- Wooden add-ons and

## **DIMENSIONS & SPECIFICATIONS**

Height Width Depth
2045mm 820mm 420mm

**RRP:** £756.00

Bar Code: Conforms to:

Colour: Black
Warranty: 2 years

Pack Quantity: 1
Weight (Kg):