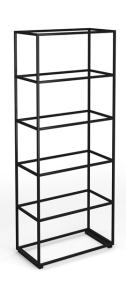

## PRODUCT DATA SHEET

Flux modular storage double unit - 5 high

## FL-25D

The Flux modular shelving system epitomises the future of adaptable, modern design. Flux has a capacitor for an infinite number of layout options and shapes to help create work zones in any space to promote privacy or transparency as needed. The crisp, clean aesthetic of the black frame allows you to break up the workplace landscape while bringing together a wide range of complementary components and products – and, never compromising on design.

## PRODUCT FEATURES

- Double width starter tower units supplied with 2 linking brackets
- Modular grid based shelving/storage system for adaptable, flexible spaces
- Configured in an infinite number of ways to suit any space
- Fully welded frame construction for easy installation & added strength
- Available in 2, 3, 4 & 5 high cubes, with linking brackets to combine straight or right-angled shelving units
- Wooden add-ons and

## **DIMENSIONS & SPECIFICATIONS**

HeightWidthDepth2045mm820mm420mm

RRP: £700.00
Bar Code: N/A
Conforms to:

Colour: Black
Warranty: 2 years

Pack Quantity: 1
Weight (Kg):