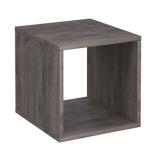

## PRODUCT DATA SHEET

Flux modular storage single wooden cubby unit - grey oak

## PRODUCT FEATURES

- Single or double cubby unit to sit inside black steel frame
- Create the perfect storage solution or display
- Available in grey oak or kendal oak finishes
- Fully welded frame construction for easy installation & added strength
- Modular grid based shelving/storage system for adaptable, flexible spaces
- Configured in an infinite number of ways to suit any space

## **DIMENSIONS & SPECIFICATIONS**

Height Width Depth
380mm 420mm

RRP: £100.00 Bar Code: 5019904569532

Conforms to:

Colour: Grey Oak
Warranty: 2 years

Pack Quantity: 1
Weight (Kg):