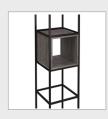

## FL-CB1-GO

The Flux modular shelving system epitomises the future of adaptable, modern design. Flux has a capacitor for an infinite number of layout options and shapes to help create work zones in any space to promote privacy or transparency as needed. The crisp, clean aesthetic of the black frame allows you to break up the workplace landscape while bringing together a wide range of complementary components and products – and, never compromising on design.

## PRODUCT FEATURES

- Single or double cubby unit to sit inside black steel frame
- Create the perfect storage solution or display
- Available in grey oak or kendal oak finishes
- Fully welded frame construction for easy installation & added strength
- Modular grid based shelving/storage system for adaptable, flexible spaces
- Configured in an infinite number of ways to suit any space