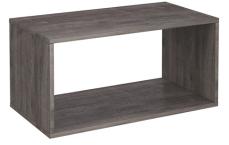

## **PRODUCT DATA SHEET**

Flux modular storage double wooden cubby unit - grey oak

## PRODUCT FEATURES

- Single or double cubby unit to sit inside black steel frame
- Create the perfect storage solution or display
- Available in grey oak or kendal oak finishes
- Fully welded frame construction for easy installation & added strength
- Modular grid based shelving/storage system for adaptable, flexible spaces
- Configured in an infinite number of ways to suit any space

## **DIMENSIONS & SPECIFICATIONS**

Height 380mm Depth 420mm

RRP: £120.00 Bar Code: 5019904569549 Conforms to:

Width

780mm

Colour: Grey Oak Warranty: 2 years Pack Quantity: 1 Weight (Kg):