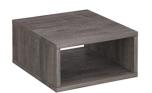

## PRODUCT DATA SHEET

Flux modular storage single wooden cubby shelf - grey oak

## PRODUCT FEATURES

- Single half cubby shelf unit to sit inside black steel frame
- Tidy away messy items and accessories on stylish cubby shelves
- Available in grey oak or kendal oak finishes
- Fully welded frame construction for easy installation & added strength
- Modular grid based shelving/storage system for adaptable, flexible spaces
- Configured in an infinite number of ways to suit any space

## **DIMENSIONS & SPECIFICATIONS**

Height Width Depth
195mm 380mm 420mm

RRP: £100.00 Bar Code: 5019904569556

Conforms to:

Colour: Grey Oak
Warranty: 2 years

Pack Quantity: 1
Weight (Kg):