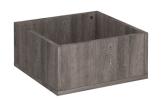

## PRODUCT DATA SHEET

Flux modular storage single wooden planter box - grey oak

## PRODUCT FEATURES

- Single or double planter box to sit on black steel frame
- Featuring an area in the top for plants or standing pots
- Available in grey oak or kendal oak finishes
- Fully welded frame construction for easy installation & added strength
- Modular grid based shelving/storage system for adaptable, flexible spaces
- Configured in an infinite number of ways to suit any space

## **DIMENSIONS & SPECIFICATIONS**

HeightWidthDepth195mm420mm420mm

RRP: £150.00

Bar Code: 5019904569563

Conforms to:

Colour: Grey Oak
Warranty: 2 years

Pack Quantity: 1
Weight (Kg):