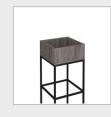

## FL-PL1-GO

The Flux modular shelving system epitomises the future of adaptable, modern design. Flux has a capacitor for an infinite number of layout options and shapes to help create work zones in any space to promote privacy or transparency as needed. The crisp, clean aesthetic of the black frame allows you to break up the workplace landscape while bringing together a wide range of complementary components and products – and, never compromising on design.

## PRODUCT FEATURES

- Single or double planter box to sit on black steel frame
- Featuring an area in the top for plants or standing pots
- Available in grey oak or kendal oak finishes
- Fully welded frame construction for easy installation & added strength
- Modular grid based shelving/storage system for adaptable, flexible spaces
- Configured in an infinite number of ways to suit any space