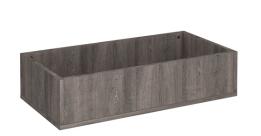

## PRODUCT DATA SHEET

Flux modular storage double wooden planter box - grey oak

## PRODUCT FEATURES

- Single or double planter box to sit on black steel frame
- Featuring an area in the top for plants or standing pots
- Available in grey oak or kendal oak finishes
- Fully welded frame construction for easy installation & added strength
- Modular grid based shelving/storage system for adaptable, flexible spaces
- Configured in an infinite number of ways to suit any space

## **DIMENSIONS & SPECIFICATIONS**

HeightWidthDepth195mm820mm420mm

RRP: £175.00 Bar Code: 5019904569570

Conforms to:

Colour: Grey Oak
Warranty: 2 years

Pack Quantity: 1
Weight (Kg):