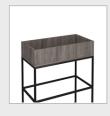

## FL-PL2-GO

The Flux modular shelving system epitomises the future of adaptable, modern design. Flux has a capacitor for an infinite number of layout options and shapes to help create work zones in any space to promote privacy or transparency as needed. The crisp, clean aesthetic of the black frame allows you to break up the workplace landscape while bringing together a wide range of complementary components and products – and, never compromising on design.

## PRODUCT FEATURES

- Single or double planter box to sit on black steel frame
- Featuring an area in the top for plants or standing pots
- Available in grey oak or kendal oak finishes
- Fully welded frame construction for easy installation & added strength
- Modular grid based shelving/storage system for adaptable, flexible spaces
- Configured in an infinite number of ways to suit any space