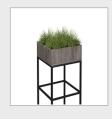

## PRODUCT FEATURES

- Single or double planter box complete with plants to sit on black steel frame
- Add some greenery to the workplace for a biophilic look
- Available in grey oak or kendal oak finishes
- Fully welded frame construction for easy installation & added strength
- Modular grid based shelving/storage system for adaptable, flexible spaces
- Configured in an infinite number of ways to suit any space