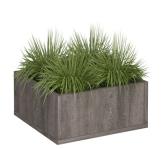

## PRODUCT DATA SHEET

Flux modular storage single wooden planter box with plants - grey oak

## PRODUCT FEATURES

- Single or double planter box complete with plants to sit on black steel frame
- Add some greenery to the workplace for a biophilic look
- Available in grey oak or kendal oak finishes
- Fully welded frame construction for easy installation & added strength
- Modular grid based shelving/storage system for adaptable, flexible spaces
- Configured in an infinite number of ways to suit any space

## **DIMENSIONS & SPECIFICATIONS**

Height Width Depth
195mm 420mm 420mm

RRP: £250.00 Bar Code: N/A Conforms to: Colour: Grey Oak
Warranty: 2 years

Pack Quantity: 1
Weight (Kg):