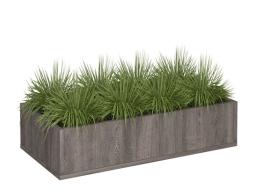

## PRODUCT DATA SHEET

Flux modular storage double wooden planter box with plants - grey oak

## PRODUCT FEATURES

- Single or double planter box complete with plants to sit on black steel frame
- Add some greenery to the workplace for a biophilic look
- Available in grey oak or kendal oak finishes
- Fully welded frame construction for easy installation & added strength
- Modular grid based shelving/storage system for adaptable, flexible spaces
- Configured in an infinite number of ways to suit any space

## **DIMENSIONS & SPECIFICATIONS**

Height Width Depth
195mm 820mm 420mm

RRP: £400.00 Bar Code: N/A Conforms to: Colour: Grey Oak
Warranty: 2 years

Pack Quantity: 1
Weight (Kg):