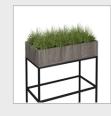

## PRODUCT FEATURES

- Single or double planter box complete with plants to sit on black steel frame
- Add some greenery to the workplace for a biophilic look
- Available in grey oak or kendal oak finishes
- Fully welded frame construction for easy installation & added strength
- Modular grid based shelving/storage system for adaptable, flexible spaces
- Configured in an infinite number of ways to suit any space